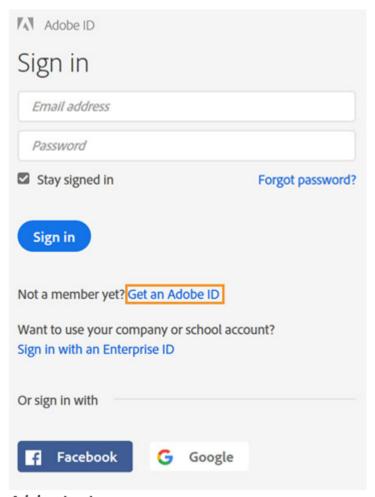

To create your free Adobe ID please go to <u>Adobe accounts</u> and click **Get an Adobe ID** *or* open the Adobe Creative Cloud app:

Adobe sign-in page

Adobe Creative Cloud app, select "Get an Adobe ID"