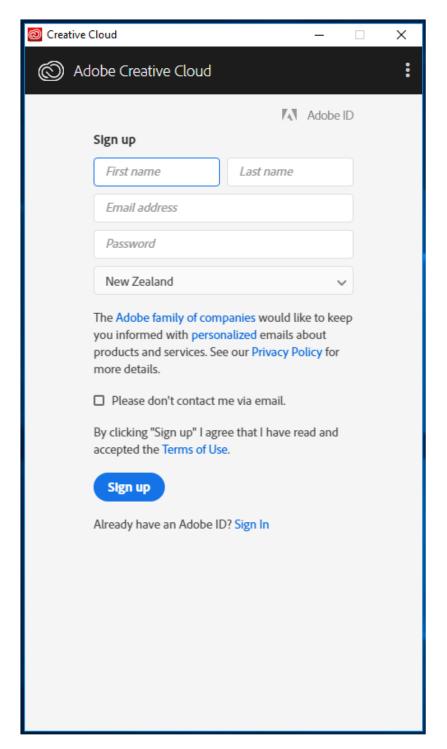

Follow the instructions and enter a valid email address. The address you enter will be your Adobe ID, so use a frequently used email address that you'll remember. Then, click **Sign Up**. You can be your NMIT issued email (*first-lastname@live.nmit.ac.nz*), or you may use a personal email address if you prefer.