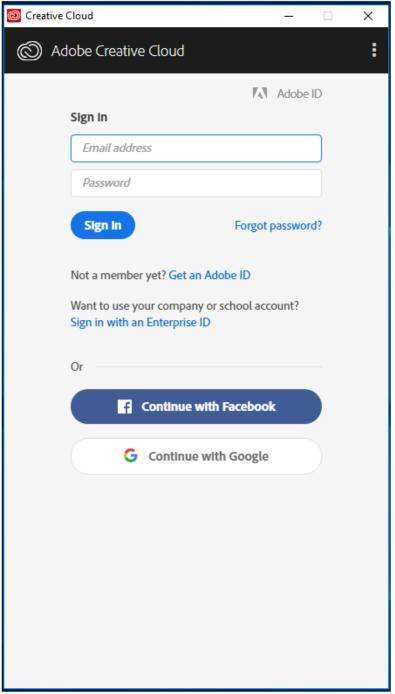

To create your free Adobe ID please go to <u>Adobe accounts</u> and click **Get an Adobe ID** *or* open the Adobe Creative Cloud app:

Adobe sign-in page

Adobe Creative Cloud app, select "Get an Adobe ID"