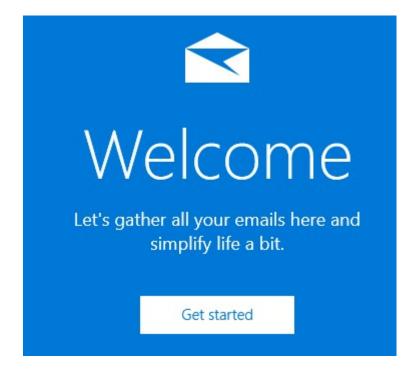

#### 1. Open your Mail app.

2. Click Get started

3. Click Add account

4. Select Exchange