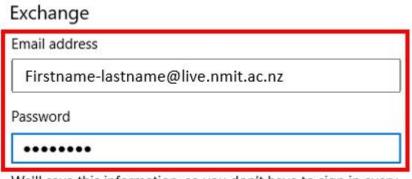

## Exchange

Email address

Firstname-Lastname@live.nmit.ac.nz

Please enter your email address. We'll use it to look for your account settings.

Cancel

Next

 $\times$ 

6. Enter your NMIT password when prompted, click Sign in