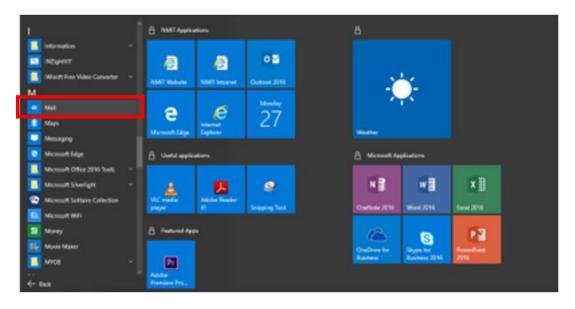

#### 1. Open your Mail app.

2. Click Get started

3. Click Add account

4. Select Exchange