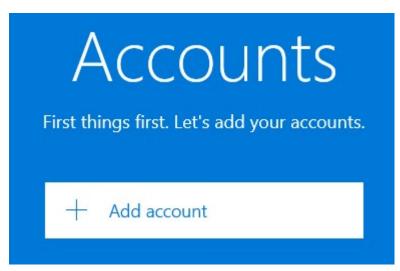

#### 1. Open your Mail app.

2. Click Get started

3. Click Add account

4. Select Exchange