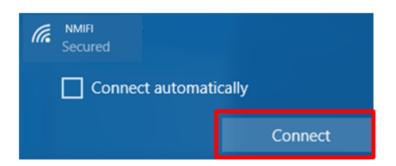

## **Connect to NMIT Wireless using Windows Devices**

1. First Connect to NMIFI

2. NMIT User option will ask you to provide your NMIT Username and your network password to continue.

(Format of the username - Student: Preferredname-Lastname | Staff: Firstname.Lastname