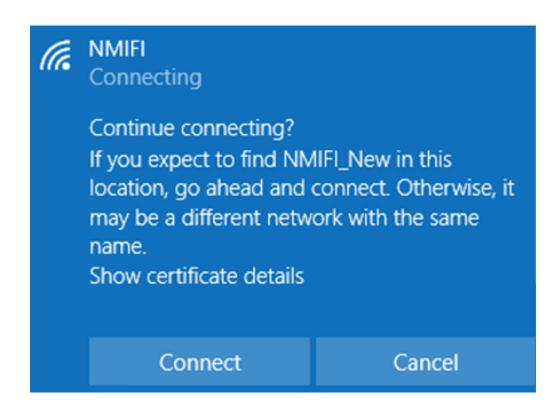

3. Correct username password will take you to this step which you will need to Trust the certificate

4. Now your device should connected to NMIFI network.

If you are unable to connect please contact the IT Helpdesk Freephone 0800 NMIT IT (0800 664 848) or