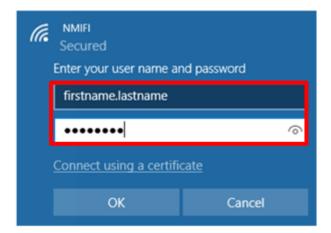

## **Connect to NMIT Wireless using Windows Devices**

1. First Connect to NMIFI

2. NMIT User option will ask you to provide your NMIT Username and your network password to continue.

(Format of the username - Student: Preferredname-Lastname | Staff: Firstname.Lastname