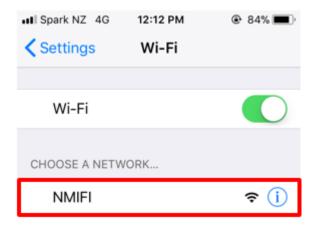

## Connect to NMIFI WiFi - Apple Devices

IT FAQs - 2022-07-28 - Connecting to WiFi

Connect to NMIT Wireless using an Apple device (iPhones, iMacs or iPads)

1. First Connect to **NMIFI** 

2. NMIT User option will ask you to provide your NMIT Username and your network password to continue.