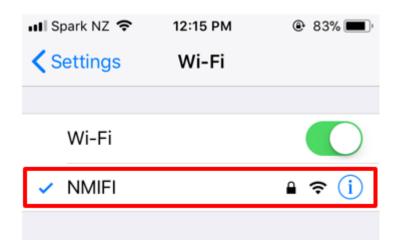

## Connect to NMIFI WiFi - Apple Devices

helpdesk@nmit.ac.nz - 2022-07-28 - Connecting to WiFi

Connect to NMIT Wireless using an Apple device (iPhones, iMacs or iPads)

1. First Connect to **NMIFI** 

2. NMIT User option will ask you to provide your NMIT Username and your network password to continue.