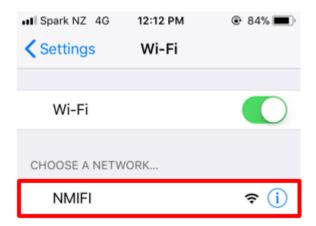

## Connect to NMIFI WiFi - Apple Devices

helpdesk@nmit.ac.nz - 2022-07-28 - Connecting to WiFi

Connect to NMIT Wireless using an Apple device (iPhones, iMacs or iPads)

1. First Connect to **NMIFI** 

2. NMIT User option will ask you to provide your NMIT Username and your network password to continue.