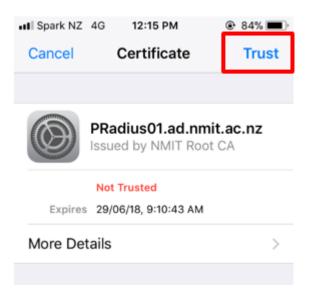

## Firstname.Lastname

3. Correct username password will take you to this step which you will need to Trust the certificate

**4.** Now your device should be connected to the NMIFI network.

If you are unable to connect please contact the IT Helpdesk Freephone 0800 NMIT IT (0800 664 848) or Email: <a href="mailto:ServiceDesk@nmit.ac.nz">ServiceDesk@nmit.ac.nz</a>