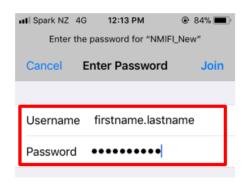

Format of the username - Student: **Preferredname-Lastname** | Staff:

## Firstname.Lastname

3. Correct username password will take you to this step which you will need to Trust the certificate

**4.** Now your device should be connected to the NMIFI network.

If you are unable to connect please contact the IT Helpdesk Freephone 0800 NMIT IT (0800 664 848) or Email: <a href="mailto:ServiceDesk@nmit.ac.nz">ServiceDesk@nmit.ac.nz</a>