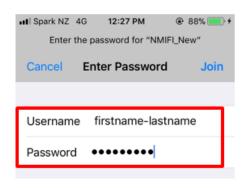

Format of the username - Student: **Preferredname-Lastname** | Staff:

## Firstname.Lastname

3. Correct username password will take you to this step which you will need to Trust the certificate

**4.** Now your device should be connected to the NMIFI network.

If you are unable to connect please contact the IT Helpdesk Freephone 0800 NMIT IT (0800 664 848) or Email: <a href="mailto:ServiceDesk@nmit.ac.nz">ServiceDesk@nmit.ac.nz</a>