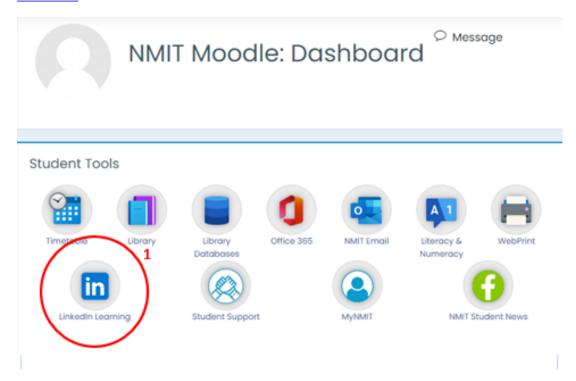

## How to use LinkedIn Learning

1. Use a NMIT PC or your personal device for login to <a href="MMIT Moodle">MMIT Moodle</a> and click on the icon below

2. Select "Continue without LinkedIn" recommended method