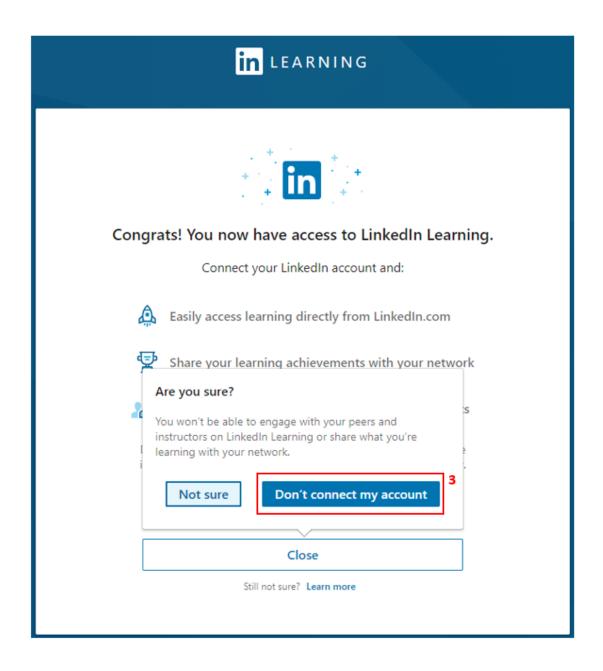

(You also can <u>connect your personal LinkedIn account</u>, or create and connect if you don't have one, but this is optional)

3. Select "Don't connect my account"

4. Follow through the next few steps as bellow \*\* Please pick the topics as you like