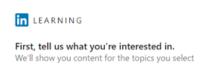

(You also can <u>connect your personal LinkedIn account</u>, or create and connect if you don't have one, but this is optional)

3. Select "Don't connect my account"

4. Follow through the next few steps as bellow \*\* Please pick the topics as you like

## Welcome to LinkedIn Learning

Before we get started, tell us a bit about yourself to help us personalize your learning experience

Sounds good