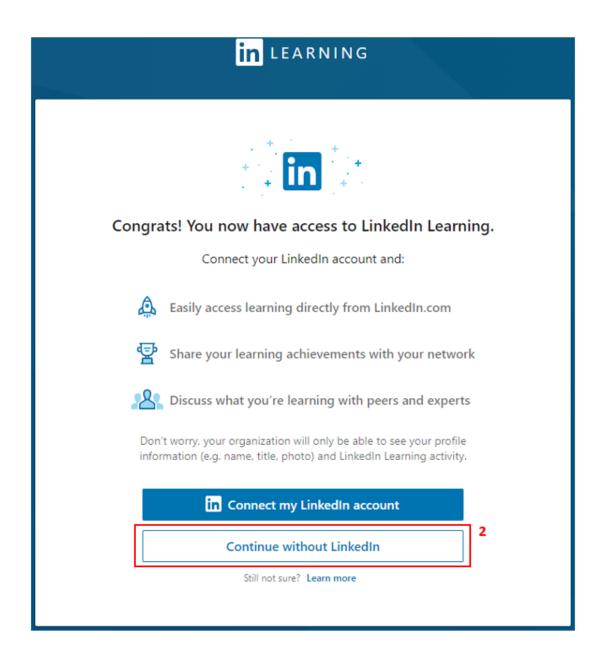

## How to use LinkedIn Learning

1. Use a NMIT PC or your personal device for login to <a href="MMIT Moodle">MMIT Moodle</a> and click on the icon below

2. Select "Continue without LinkedIn" recommended method

(You also can <u>connect your personal LinkedIn account</u>, or create and connect if you don't have one, but this is optional)

3. Select "Don't connect my account"

4. Follow through the next few steps as bellow \*\* Please pick the topics as you like