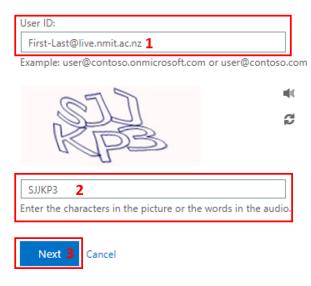

If you have previously <u>registered for password recovery options</u> follow the instructions below to reset your NMIT password and get back into your Microsoft 365 account.

1. Click <u>here</u> from any device and enter your NMIT student email address (Firstname-Lastname@live.nmit.ac.nz) and characters from the CAPTCHA click Next

# Get back into your account

Who are you?

To recover your account, begin by entering your user ID and the characters in the picture or audio below.

2. Select I forgot my password and go Next