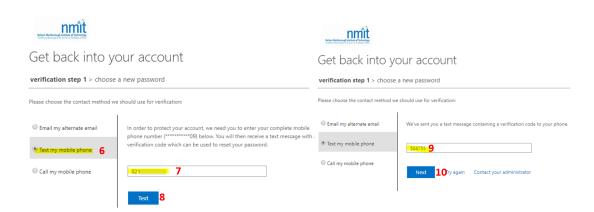

# Get back into your account

Why are you having trouble signing in?

3. Select a verification option (personal email or mobile phone)

i.e. Select Text my mobile phone -> enter your registered mobile phone number -> Text -> enter the code you receive to verify -> go Next