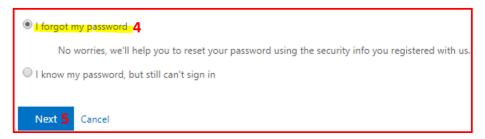

# Get back into your account

Who are you?

To recover your account, begin by entering your user ID and the characters in the picture or audio below.

2. Select I forgot my password and go Next

# Get back into your account

Why are you having trouble signing in?

3. Select a verification option (personal email or mobile phone)

i.e. Select Text my mobile phone -> enter your registered mobile phone number -> Text -> enter the code you receive to verify -> go Next