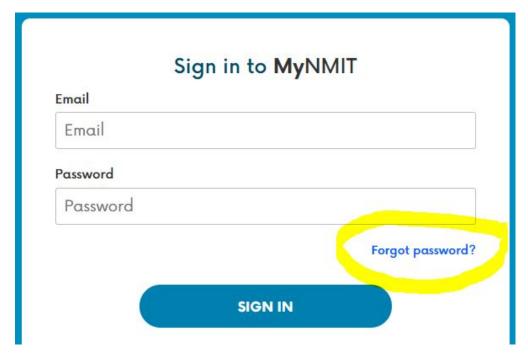

## How do I reset my MyNMIT password?

Olly - 2019-02-11 - Signing in

If you have forgotten your password then you can simply set a new one by clicking on the **Forgot password** link on the <u>MyNMIT sign in</u> page.