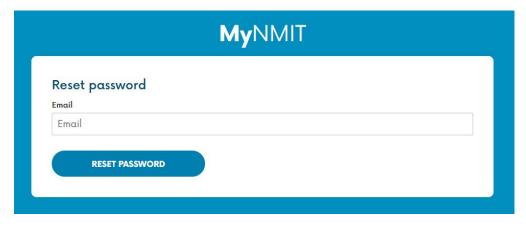

You will be taken to a page where you need to enter the email address you have previously registered with  $\mathbf{M}\mathbf{y}$ NMIT.

Once you click Reset password you will receive an email to your inbox with a link to set a new password.