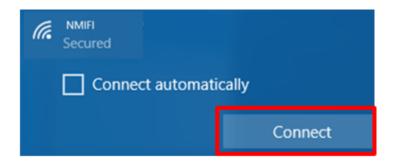

## Connect to NMIFI WiFi - Windows Devices

helpdesk@nmit.ac.nz - 2022-07-28 - Connecting to WiFi

Connect to NMIT Wireless using Windows Devices

1. First Connect to NMIFI

**2.** NMIT User option will ask you to provide your NMIT Username and your network password to continue.