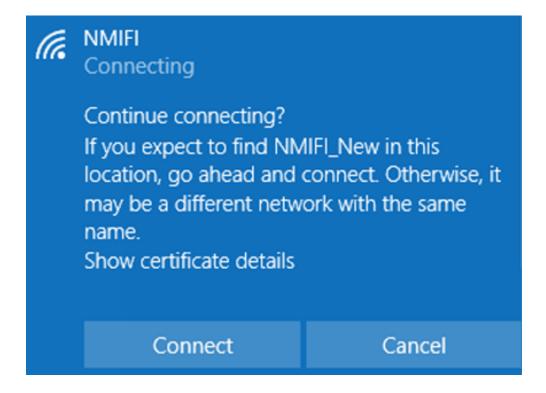

## Connect to NMIFI WiFi - Windows Devices

helpdesk@nmit.ac.nz - 2022-07-28 - Connecting to WiFi

Connect to NMIT Wireless using Windows Devices

1. First Connect to NMIFI

**2.** NMIT User option will ask you to provide your NMIT Username and your network password to continue.