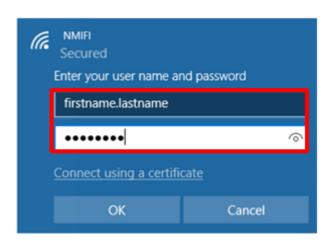

## Connect to NMIFI WiFi - Windows Devices

helpdesk@nmit.ac.nz - 2022-07-28 - Connecting to WiFi

Connect to NMIT Wireless using Windows Devices

1. First Connect to NMIFI

**2.** NMIT User option will ask you to provide your NMIT Username and your network password to continue.

(Format of the username - Student: **Preferredname-Lastname** | Staff:

## Firstname.Lastname

**3.** Correct username password will take you to this step which you will need to Trust the certificate

**4.** Now your device should connected to NMIFI network.

If you are unable to connect please contact the IT Helpdesk Freephone 0800 NMIT IT (0800 664 848) or